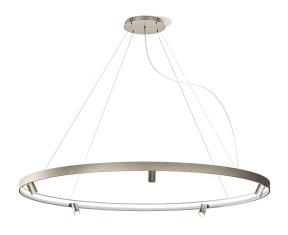

Suspension lighting fixture for interiors, with direct and indirect light emission and swivelling accent light.

Bended extruded aluminium structure in white, black, bronze, mat brass or titanium polyacrylic paint.

Extruded polycarbonate diffuser with opaline finish.

Die-cast aluminium joints in polyacrylic paint.

 $\label{eq:Die-cast} \mbox{ Die-cast aluminium projectors rotating on two axes in polyacrylic paint.}$ 

Reflectors in thermoplastic material with chrome plated finish.

Textured glass screens.

Anti-glare snoots in black thermoplastic material.

5m (196,9") long steel suspension cables.

 $5m\,(196,9")$  long power cable in transparent PVC.

Power canopy with pickled sheet metal ceiling bracket and covering in white, black, bronze, mat brass or titanium polyacrylic paint.