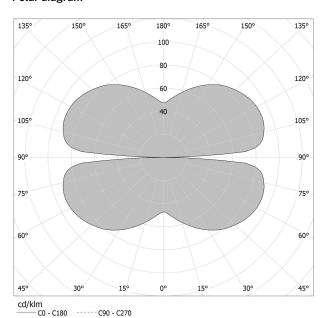

th direct and indirect light emission and swivelling accent light.

Bended extruded aluminium structure in white, black, bronze, mat brass or titanium polyacrylic paint.

Extruded polycarbonate diffuser with opaline finish.

Die-cast aluminium joints in polyacrylic paint.

 $\label{eq:Die-cast} \mbox{ Die-cast aluminium projectors rotating on two axes in polyacrylic paint.}$ 

Reflectors in thermoplastic material with chrome plated finish.

Textured glass screens.

Anti-glare snoots in black thermoplastic material.

5m (196,9") long steel suspension cables.

 $5m\,(196,9")$  long power cable in transparent PVC.

Power canopy with pickled sheet metal ceiling bracket and covering in white, black, bronze, mat brass or titanium polyacrylic paint.

## **Technical drawing**



## Polar diagram