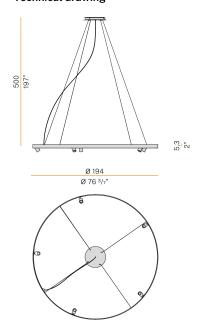

re for interiors, with direct and indirect light emission and swivelling accent light.

Bended extruded aluminium structure in white, black, bronze, mat brass or titanium polyacrylic paint.

Extruded polycarbonate diffuser with opaline finish.

Die-cast aluminium joints in polyacrylic paint.

 $\label{eq:Die-cast} \mbox{ Die-cast aluminium projectors rotating on two axes in polyacrylic paint.}$ 

Reflectors in thermoplastic material with chrome plated finish.

Textured glass screens.

Anti-glare snoots in black thermoplastic material.

5m (196,9") long steel suspension cables.

 $5m\,(196,9")$  long power cable in transparent PVC.

Power canopy with pickled sheet metal ceiling bracket and covering in white, black, bronze, mat brass or titanium polyacrylic paint.

## **Technical drawing**



## Polar diagram